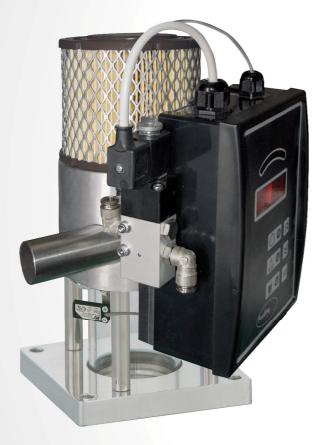

## **VLV** series

The compressed-air feeder of the VLV series is designed for small throughputs up to 20-30 kg/h. It is completely made of anodized aluminium and its Pyrex body is equipped with an adjustable level sensor. The VLV feeder comes complete with a high-efficiency suction probe. It can be installed directly on a machine or on a small storage hopper.