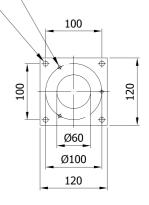

## N.3 HOLES Ø5.5

N.4 HOLES Ø9

TECHNICAL DATA VLV VLV-PF Capacity dm³ 1 1 Suction capacity kg/h 30 30 Material inlet 32 32 mm Voltage/Frequency V/Hz 230/50-60 230/50-60 190x294x330 246x202x300 **Dimensions WxDxH** mm 5 5 Weight kg